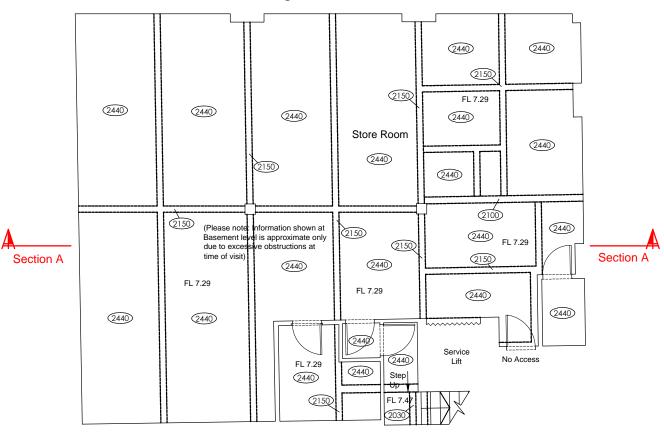

## Existing Basement Plan

## NOTES:

ALL DIMENSIONS ARE APPROXIMATE ALL INTERNAL LAYOUTS ARE INDICATIVE ONLY

ONGOING DESIGN DEVELOPMENT: This drawing is NOT a detailed design or construction drawing, and under no circumstances should dimensions be manually scaled off this drawing. Subsequent design development stages will need to be undertaken by the Design Team/ Contractor

## 1b QUEENS RD SOUTHEND-ON-SEA

SS1 1LT

## **EXISTING AND** PROPOSED BASEMENT

1:100@A3

AUTHOR CHECKED

OVS MV

BCI studio
152-160 City Rd, London ECIV 2NX
Studio
Finfo@bci-studio.com